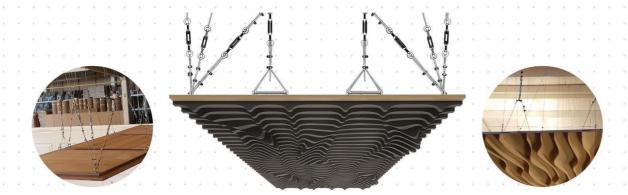

# WALL & CEILING INSTALLATION

# **COLORS & MATERIALS**

Mikodam feature panels can be used on walls and ceilings. For wall application they are mounted onto a rail system. They can be applied onto the ceiling in a similar manner or suspended.

Different Mikodam wall & ceiling lines can be used with one another as they use the same railing system. This also allows the walls to be changed whenever desired allowing the user to achieve brand new interiors instantly, whether it be to create dashing concepts for events or to remodel a house.

Mikodam 3D wall panels present clever solutions to create your own spaces. Various combinations can be achieved with different color and material alternatives such as natural wood veneer (oak, walnut, teak), lacquer, fabric.