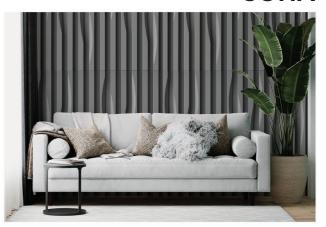

## **SONA**

47.24" - 120 cm

SONA creates timeless interiors with its linear design that flows with subtle movements. SONA, despite its gentle touch, makes sure all eyes are on it. SONA's horizontal and vertical application creates different rhythms, tells different stories. While it has a strong character on its own it combines beautifully with other panels.