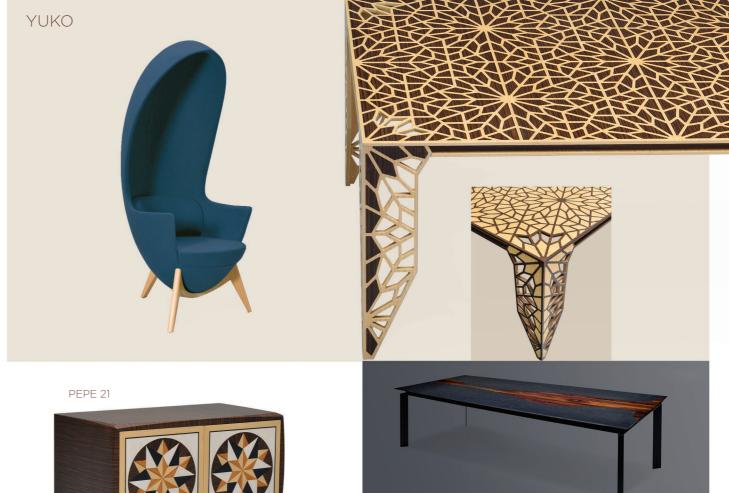

# KONA With its beauty, style and organic curves, the Kona Chair is sculpted to perfection. Meticulously engineered, the chair allows a better acoustic experience; its winged shaped collects the sounds that you face while leaving out the ones you turn your back to. Offering a selection of material and colour options, the chair can be made from oak, walnut, fabric or acrylic. PEPE 41

PEPE The Pepe cabinet is refined in appearance and ideal for contemporary rooms. Lovingly crafted, Mikodam's cabinets are built with the highest specification to ensure quality is never compromised. The cabinet collection comprises a mix of classic and contemporary looks with a variety of patterns, colours and materials to choose from. The cabinets are

designed to be customisable offering a fit for any taste.

## PEDİ

With its modern lines and geometrical patterns, the Pedi table channels an aura of elegance. This beautifully striking dining table offers four unique patterns to choose from as well as lacquer