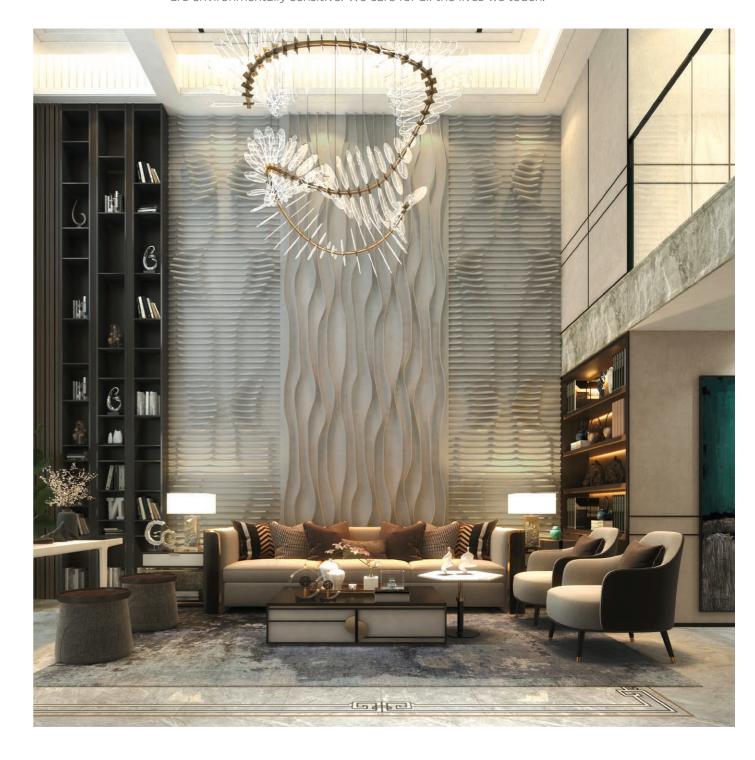

# **LEDA**

47.24" - 120 cm

LEDA's striking aesthetics challenge the norms creating interiors that stand out. The flexible pieces that construct LEDA allow a different pattern to be created in every design making sure its gentle curves are unique like waves of the ocean.

# **COLORS & MATERIALS**

Mikodam feature panels can be used on walls and ceilings. For wall application they are mounted onto a rail system. They can be applied onto the ceiling in a similar manner or suspended.

Different Mikodam wall & ceiling lines can be used with one another as they use the same railing system. This also allows the walls to be changed whenever desired allowing the user to achieve brand new interiors instantly, whether it be to create dashing concepts for events or to remodel a house.