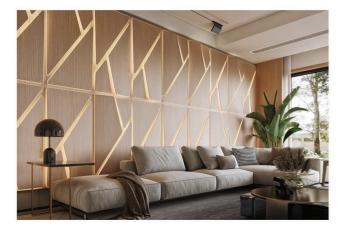

# PARAMETRIC WALL PANELS

# **GETA**

Creative GETA offers a modern and unique wall panelling solution that brings a brand new inspiration to interiors, presenting opportunities for those who love to experiment with new materials, colors and techniques. Its three-dimensional design adds a totally different texture and depth to living spaces.

# **HAZA**

HAZA is for those who believe in the magic of waves. The shapes and shadows it creates will mesmerize any viewer. A special patented technique is used in the manufacturing of HAZA, bringing this unique solid wood design into your interiors. The feeling of freedom and flexibility felt by each person is integrated with the attitude and approach of the space and the products it wears.