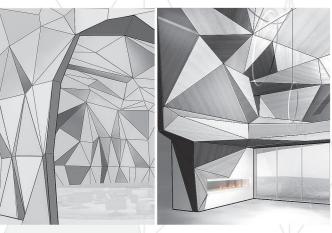

# **BISA**

In interior designs where the identities of consumer, manager, artist, architect and engineer collaborate, BISA not only performs a function, it also undertakes to narrate a legend of all times.

## **DETA**

The dissolving geometry of DETA combined with the soft light that seeps through create a timeless design. DETA truly belongs in interiors of class. DETA is a customizable wall and ceiling panel offering flexible design options and acoustic solutions.

# **FILA**

FILA provides a three-dimensional wall surface consisting of rectangular forms. Its distinctive assembly creates a unique movement and is the perfect line for out of the box vision-

47.24" - 120 cm