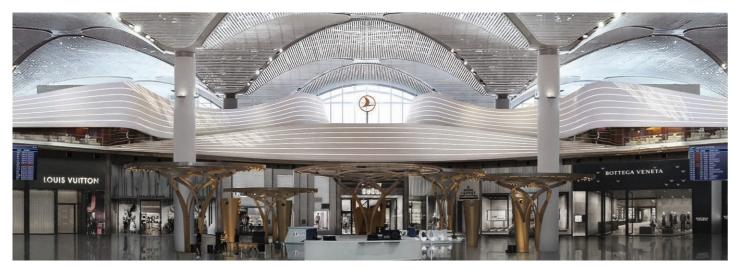

## TURKISH AIRLINES LOUNGES, ISTANBUL AIRPORT, TURKEY / SOFTROOM

WIN AWARDS 2019 - TRANSPORT INTERIORS
"FLOW WALL" - TURKISH AIRLINES LOUNGES ISTANBUL

SOFTROOM