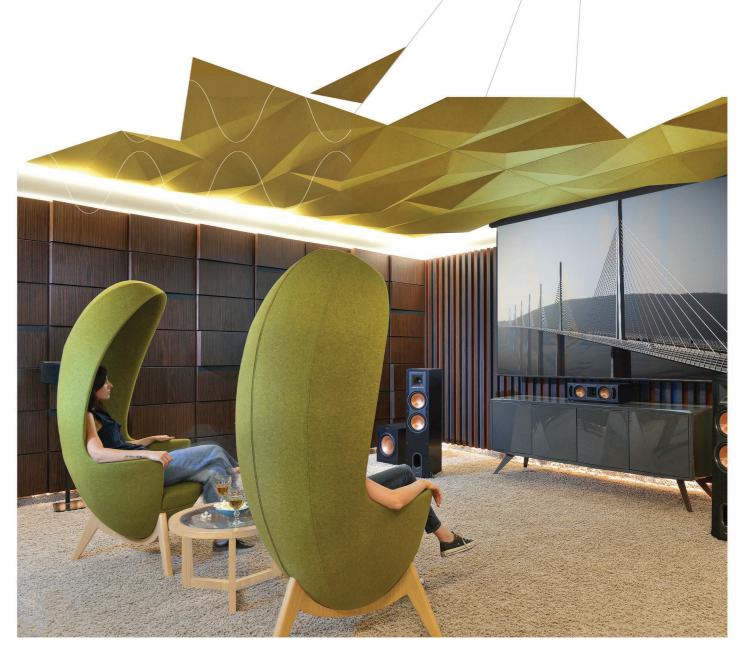

# ARMCHAIRS, CABINETS, TABLES

# KONA With its beauty, style and organic curves, the Kona Chair is sculpted to perfection. Meticulously engineered, the chair allows a better acoustic experience; its winged shaped collects the sounds that you face while leaving out the ones you turn your back to. Offering a selection of material and colour options, the chair can be made from oak, walnut, fabric or acrylic. PEPE 41