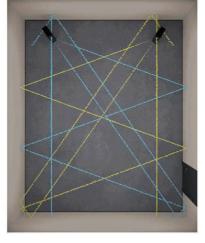

## Mikodam Acoustic Walls

Mikodam offers robust high impact acoustic decorative wall panels suitable for a large range of spaces. In our search for quality, we bring a solution to the issue of acoustic clarity with our wall panels which are specially designed, tried and tested to provide both sound absorption and scattering.

Choosing from perforations, materials and surface textures as well as three dimensional options, you can reach acoustically and aesthetically pleasing environments, while the customizability options ensure that there is a unique solution for every need. Mikodam products help create spaces that are improved, spaces that are harmonious, spaces that are designed, spaces that are of the highest quality.

Plain surfaces reflect the sound causing sound pollution. Surfaces covered with Mikodam feature panels scatter the sound creating a balanced acoustic experience.