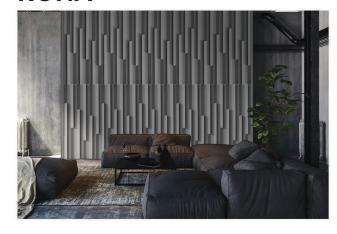

## **RONA**

47.24" - 120 cm

RONA is the pure image of dynamism. It creates an illusion of movement that livens up interiors tastefully. RONA's rhythmic movement is sure to energize its users motivating them towards reaching their goals.