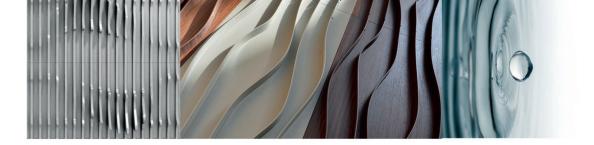

# **COLORS & MATERIALS**

Mikodam feature panels can be used on walls and ceilings. For wall application they are mounted onto a rail system. They can be applied onto the ceiling in a similar manner or suspended.

Mikodam 3D wall panels present clever solutions to create your own spaces. Various combinations can be achieved with different color and material alternatives such as natural wood veneer (oak, walnut, teak), lacquer, fabric.

Through rotations, material choices and using different lines together you can create different patterns and breath-taking interiors.