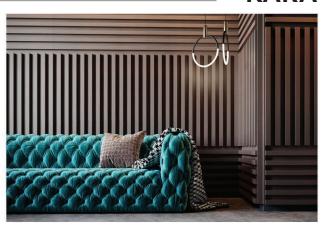

# **KARA**

47.24" - 120 cm

Forming a platform open to many thoughts and impressions, KARA is a modern and unique wall cladding solution which will bring a brand new inspiration to interiors. With its concept that can easily be adapted to many projects and spaces, it is a wall panelling solution that you can combine as you wish.