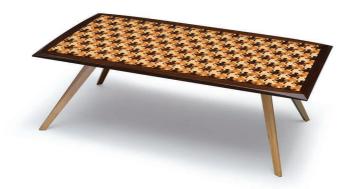

## PEDİ

With its modern lines and geometrical patterns, the Pedi table channels an aura of elegance. This beautifully striking dining table offers four unique patterns to choose from as well as lacquer

## SELA

Uniquely crafted oak and walnut give this table a dramatic but traditional feel. Confident and bold, Sela makes an outstanding statement, with its effortless fusion of function and unique design.

**ENES** 

The contrasting metal legs, and the wood and ceramic tabletop complement this aesthetically pleasing table quite exquisitely, creating a firm modern statement. The table's unique metal frame and legs allow for ample leg room whilst its ceramic and solid wood tabletop display the labour and craftsmanship involved.