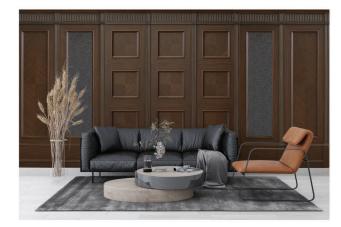

# ARMCHAIRS, CABINETS, TABLES

# KONA With its beauty, style and organic curves, the Kona Chair is sculpted to perfection. Meticulously engineered, the chair allows a better acoustic experience; its winged shaped collects the sounds that you face while leaving out the ones you turn your back to. Offering a selection of material and colour options, the chair can be made from oak, walnut, fabric or acrylic. PEPE 41