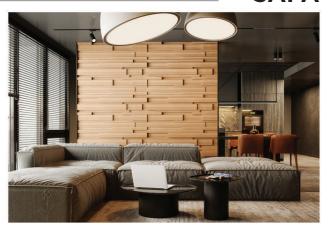

## **SAPA**

47.24" - 120 cm

SAPA's dynamic design creates effective sound scattering improving interiors acoustically and visually. Create exquisite interiors with Mikodam to enhance all your experiences.