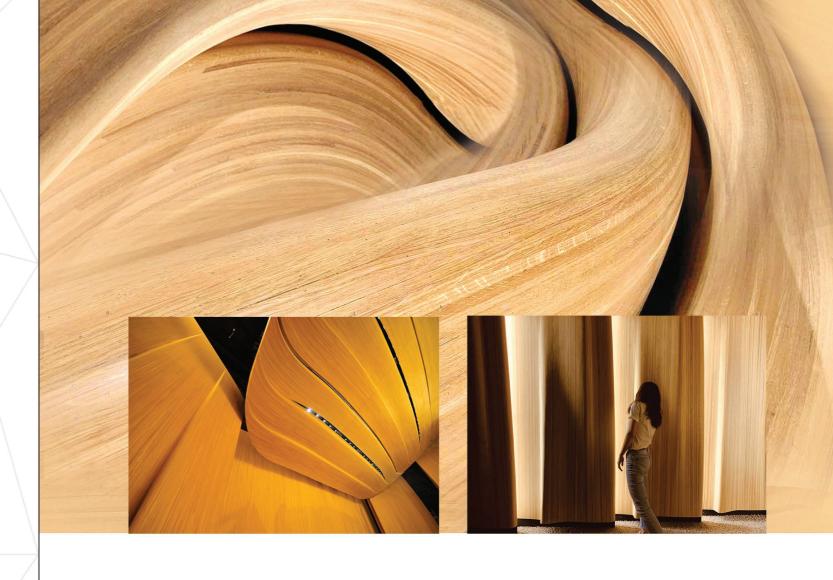

# **HAZA**

HAZA is for those who believe in the magic of waves. The shapes and shadows it creates will mesmerize any viewer. A special patented technique is used in the manufacturing of HAZA, bringing this unique solid wood design into your interiors. The feeling of freedom and flexibility felt by each person is integrated with the attitude and approach of the space and the products it wears.

Mikodam 3D wall panels present clever solutions to create your own spaces. Various combinations can be achieved with different color and material alternatives such as natural wood veneer (oak, walnut, teak), lacquer, fabric.