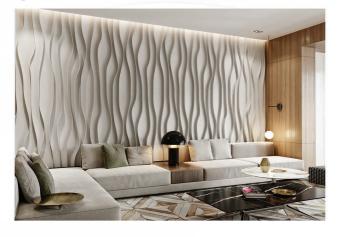

# **LEDA**

47.24" - 120 cm

LEDA's striking aesthetics challenge the norms creating interiors that stand out. The flexible pieces that construct LEDA allow a different pattern to be created in every design making sure its gentle curves are unique like waves of the ocean.