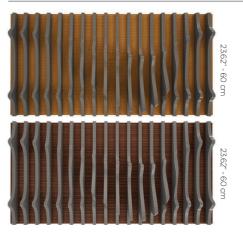

# **LEDA**

47.24" - 120 cm

LEDA's striking aesthetics challenge the norms creating interiors that stand out. The flexible pieces that construct LEDA allow a different pattern to be created in every design making sure its gentle curves are unique like waves of the ocean.