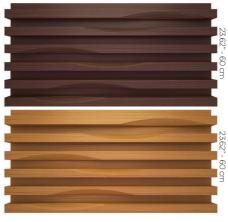

## **SAPA**

47.24" - 120 cm

SAPA's dynamic design creates effective sound scattering improving interiors acoustically and visually. Create exquisite interiors with Mikodam to enhance all your experiences.

47.24" - 120 cm