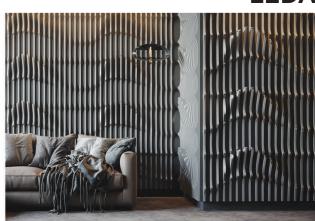

# **LEDA**

47.24" - 120 cm

LEDA's striking aesthetics challenge the norms creating interiors that stand out. The flexible pieces that construct LEDA allow a different pattern to be created in every design making sure its gentle curves are unique like waves of the ocean.