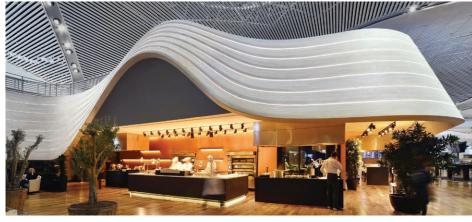

## TURKISH AIRLINES LOUNGES, ISTANBUL AIRPORT, TURKEY / SOFTROOM

WIN AWARDS 2019 - TRANSPORT INTERIORS
"FLOW WALL" - TURKISH AIRLINES LOUNGES ISTANBUL

SOFTROOM