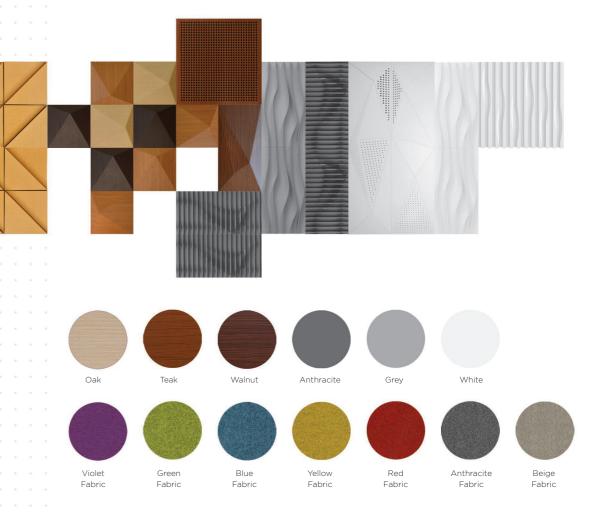

# **COLORS & MATERIALS**

Mikodam feature panels can be used on walls and ceilings. For wall application they are mounted onto a rail system. They can be applied onto the ceiling in a similar manner or suspended.

Mikodam 3D wall panels present clever solutions to create your own spaces. Various combinations can be achieved with different color and material alternatives such as natural wood veneer (oak, walnut, teak), lacquer, fabric.

Through rotations, material choices and using different lines together you can create different patterns and breath-taking interiors.