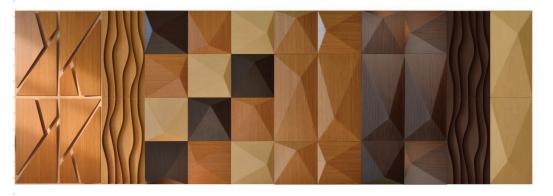

Mikodam 3D wall panels present clever solutions to create your own spaces. Various combinations can be achieved with different color and material alternatives such as natural wood veneer (oak, walnut, teak), lacquer, fabric.

Through rotations, material choices and using different lines together you can create different patterns and breath-taking interiors.