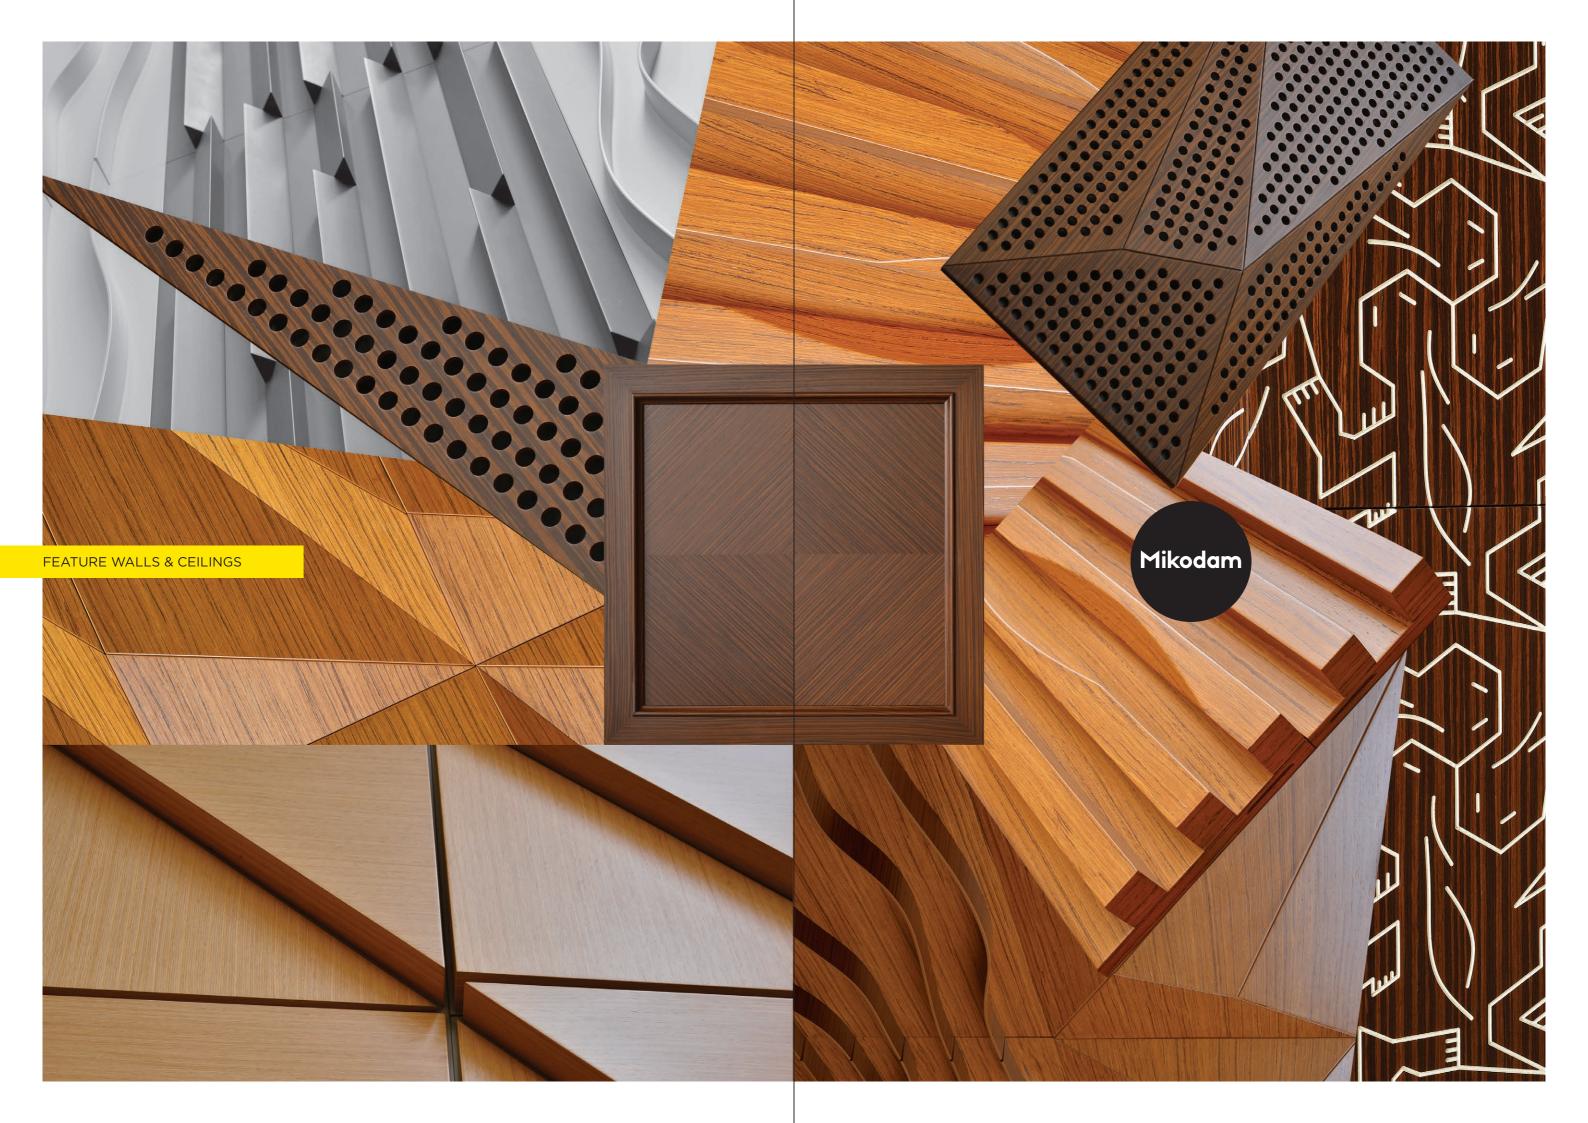

# FEATURE WALLS & CEILINGS

Mikodam 3D wall panels present clever solutions to create your own spaces. Various combinations can be achieved with different color and material alternatives such as natural wood veneer (oak, walnut, teak), lacquer, fabric.

Through rotations, material choices and using different lines together you can create different patterns and breath-taking interiors.