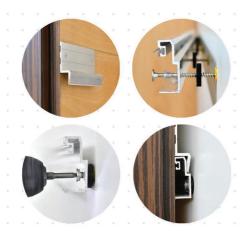

# WALL & CEILING INSTALLATION

# **COLORS & MATERIALS**

Mikodam feature panels can be used on walls and ceilings. For wall application they are mounted onto a rail system. They can be applied onto the ceiling in a similar manner or suspended.

Different Mikodam wall & ceiling lines can be used with one another as they use the same railing system. This also allows the walls to be changed whenever desired allowing the user to achieve brand new interiors instantly, whether it be to create dashing concepts for events or to remodel a house.