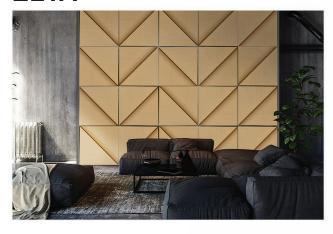

# **TORA**

47.24" - 120 cm

With its definitive lines TORA offers a bold stance. The striking rhythm derived from triangular forms is a motivational source when creating interiors that reflect its users' strongest suits. TORA is a customizable wall and ceiling panel offering flexible design options and acoustic solutions. It is an indoor architectural product with fast and safe assembly. Mikodam 3D wall panels help create sustainable, sophisticated interiors with ease.