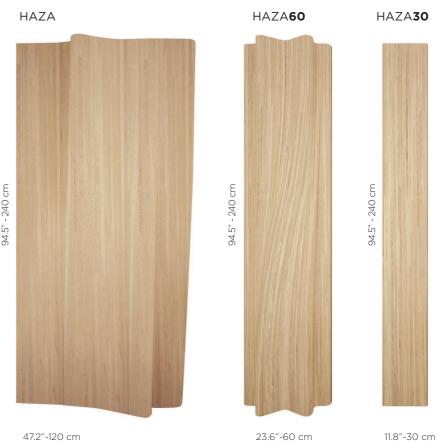

# **HAZA**

HAZA is for those who believe in the magic of waves. The shapes and shadows it creates will mesmerize any viewer. A special patented technique is used in the manufacturing of HAZA, bringing this unique solid wood design into your interiors. The feeling of freedom and flexibility felt by each person is integrated with the attitude and approach of the space and the products it wears.