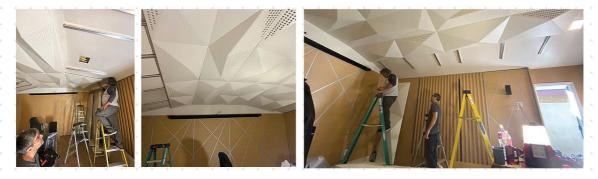

# WALL & CEILING INSTALLATION

# **COLORS & MATERIALS**

Mikodam feature panels can be used on walls and ceilings. For wall application they are mounted onto a rail system. They can be applied onto the ceiling in a similar manner or suspended.

Different Mikodam wall & ceiling lines can be used with one another as they use the same railing system. This also allows the walls to be changed whenever desired allowing the user to achieve brand new interiors instantly, whether it be to create dashing concepts for events or to remodel a house.