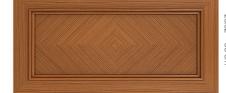

# **LEDA**

47.24" - 120 cm

LEDA's striking aesthetics challenge the norms creating interiors that stand out. The flexible pieces that construct LEDA allow a different pattern to be created in every design making sure its gentle curves are unique like waves of the ocean.