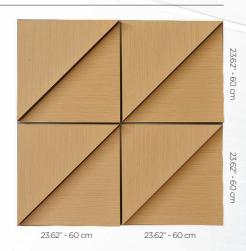

# **GETA**

Creative GETA offers a modern and unique wall panelling solution that brings a brand new inspiration to interiors, presenting opportunities for those who love to experiment with new materials, colors and techniques. Its three-dimensional design adds a totally different texture and depth to living spaces.